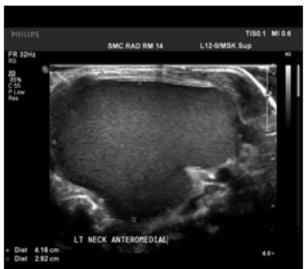

Look at the figures below and answer the following questions:

Figure 1

Figure 2

- Q1. What are the radiological tests used in figure 1 and figure 2?
- Q2. Describe the findings in figure 1 and figure 2.
- Q3. What are the two most likely differential diagnoses?